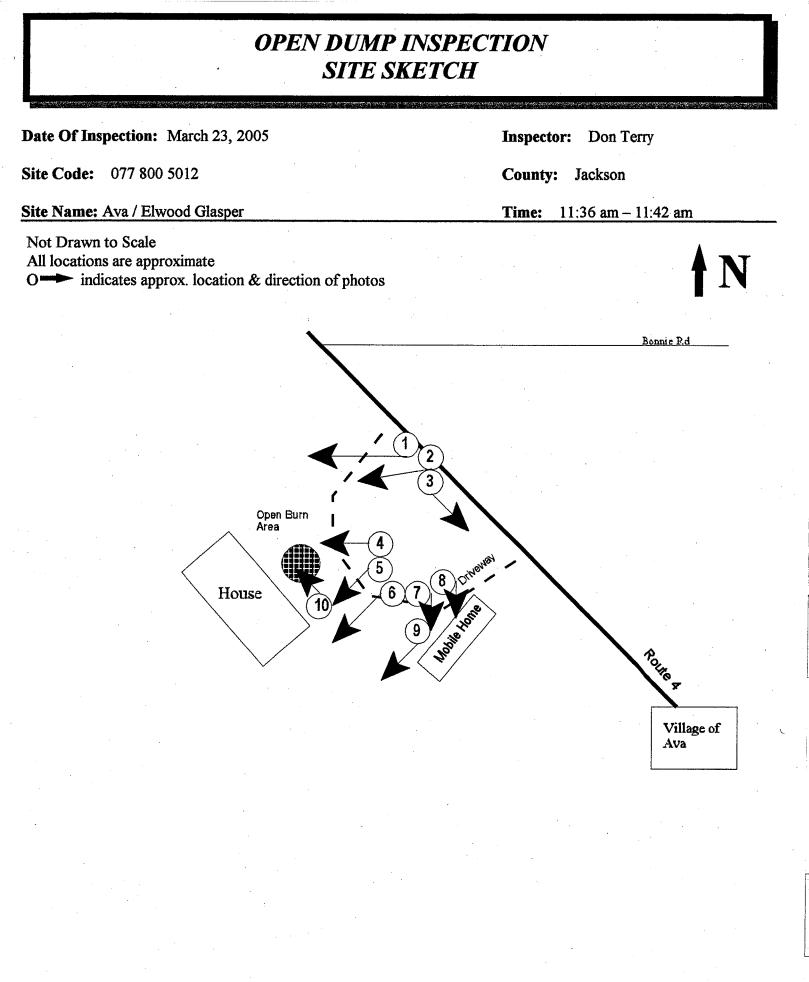

Upon arrival at the site I observed 9 vehicles on the site (Photos #1-#3, See sketch). These vehicles appeared abandoned and the same ones seen on the site during previous inspections.

To the northeast of the house, I observed a burn pile (Photos #2, #4 & #10, See sketch). This is the same area where I observed a burn pile during all other inspections. The waste in this pile consisted of materials which were both charred and whole and included: metal mattress springs, plastic bottles, scrap metal, furniture, paper, plastic bags, ash, and other materials not readily identifiable. A review of photos from the January 20, 2005 inspection indicate that most of the waste observed during this inspection was placed on the pile after January 20, 2005. This would indicate open burning of waste is still occurring at this site.

Southeast of the house I observed an abandoned mobile home. This is the same one observed on previous inspections (Photos #3, #7 & #8, See sketch). The mobile home is still missing a door allowing the contents to be affected by the elements (Photos #3, #7 & #8, See sketch).

South of the house I observed commercial white goods and other materials not readily identifiable (Photos #6 & #9, See sketch). This appeared to be the same waste observed during previous inspections open dumped on the site. I also observed a pile of approximately 15 waste tires open dumped near the abandoned mobile home (Photos #7 & #8, See sketch).

#### **Continuing Violations Observed:**

<u>Item #1(9)(a)</u>: Cause, threaten or allow air pollution in Illinois; <u>Item #2(9)(c)</u>: Cause or allow open burning; <u>Item #8(21)(p)(3)</u>: Cause or allow the open dumping of any waste in a manner which results in any of the following occurrences at the dump site: (3) Open Burning: During the inspection, evidence of continued open burning was found on the site (Photos #2, #4 and #10, see sketch).

<u>Item #5(21)(a)</u>: Cause or allow open dumping; <u>Item #8(21)(p)(1)</u>: Cause or allow the open dumping of any waste in a manner which results in any of the following occurrences at the dump site: (1) Litter: During the inspection the continued open dumping of materials resulting in litter was observed (Photos #1 - #10, see sketch).

<u>Item #9(55)(a)(1)</u>: No person shall: Cause or allow open dumping of any used or waste tire: Used tires which had been open dumped were observed at the site during the investigation (Photos #7 & #8, see sketch).